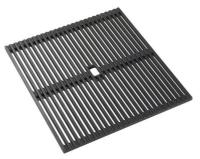

8407 120 - Space Push automatic waste fitting 8100 606 - Black grid 8100 607 - Black grid

#### EQUIPMENT

Black Grid 8100 606

Black Grid 8100 607

Space Push Gun Metal automatic waste fitting - PO 8407 120