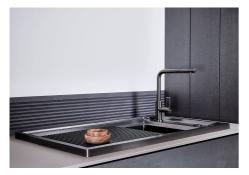

|
| Perimetral overflow | The overflow is always a security on the Foster sinks that prevents the overflow of water in case of oversights. The perimeter drain solution improves aesthetics thanks to its square and essential shape. |
| Small radius        | Bowls with squared shapes with a modern design and an increased capacity, for a minimal aesthetics connected with an extreme practicity.                                                                    |
| Space waste fitting | The elegant SPACE steel cap closes the drain and leaves no visible residues collected in the basket below. Space also has a small footprint and allows the optimal use of the under-sink compartment.       |

#### **TECHNICAL DATA**







#### GALLERY















#### EQUIPMENT



Black Grid 8100 606



Black Grid 8100 607



Space Push Gun Metal automatic waste fitting - PO 8407 120

#### **OPTIONAL ACCESSORIES**





Stainless steel perforated tray 8156 000



Walnut-wood chopping board 8642 004

### RECOMMENDED PAIRINGS

Stainless steel basket

8611 000



OP GUN METAL satin 8499 106

**OUTLINE GAS H25 - GUN METAL** 7441 006