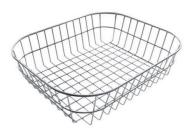

### RECOMMENDED PAIRINGS

Stainless steel basket

8611 000

OP GUN METAL satin 8499 106

**OUTLINE GAS H25 - GUN METAL** 7441 006