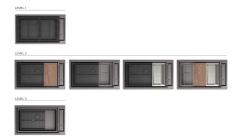

|
| Perimetral overflow | The overflow is always a security on the Foster sinks that prevents the overflow of water in case of oversights. The perimeter drain solution improves aesthetics thanks to its square and essential shape. |
| Small radius        | Bowls with squared shapes with a modern design and an increased capacity, for a minimal aesthetics connected with an extreme practicity.                                                                    |
| Space waste fitting | The elegant SPACE steel cap closes the drain and leaves no visible residues collected in the basket below. Space also has a small footprint and allows the optimal use of the under-sink compartment.       |

#### **TECHNICAL DATA**







#### GALLERY















#### EQUIPMENT



Black Grid 8100 606



Black Grid 8100 607



Space Push Gun Metal automatic waste fitting - PO 8407 120

#### **OPTIONAL ACCESSORIES**





Stainless steel perforated tray 8156 000



Walnut-wood chopping board 8642 004

### RECOMMENDED PAIRINGS

Stainless steel basket

8611 000



OP GUN METAL satin 8499 106

**OUTLINE GAS H25 - GUN METAL** 7441 006