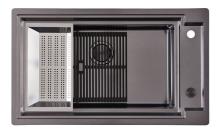

#### EQUIPMENT

Black Grid 8100 606

Black Grid 8100 607

Space Push Gun Metal automatic waste fitting - PO 8407 120