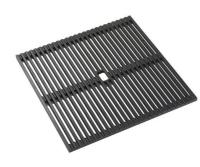

8407 120 - Space Push automatic waste fitting 8100 606 - Black grid 8100 607 - Black grid

#### EQUIPMENT

Black Grid 8100 606

Black Grid 8100 607

Space Push Gun Metal automatic waste fitting - PO 8407 120