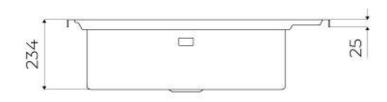

#### DETAILS

| Coloring               | Gun Metal                                                       |
|------------------------|-----------------------------------------------------------------|
| Edge/Installation Type | Rim h25 mm                                                      |
| Material               | AISI 304 stainless steel                                        |
| Texture                | Brushed in line                                                 |
| Base                   | 90 cm                                                           |
| Dimensions             | 880 x 518 mm                                                    |
| Standard fittings      | Fixing hooks, gasket, drain, overflow and siphon, boxed packing |
| Mixer holes            | 2 standard holes - 3rd hole on request                          |
| Built-in hole          | View technical data sheet                                       |