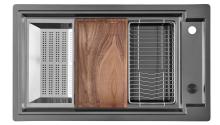

#### **OPTIONAL ACCESSORIES**

Stainless steel perforated tray 8156 000

Walnut-wood chopping board 8642 004