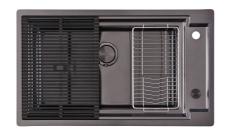

|
| Perimetral overflow | The overflow is always a security on the Foster sinks that prevents the overflow of water in case of oversights. The perimeter drain solution improves aesthetics thanks to its square and essential shape. |
| Small radius        | Bowls with squared shapes with a modern design and an increased capacity, for a minimal aesthetics connected with an extreme practicity.                                                                    |
| Space waste fitting | The elegant SPACE steel cap closes the drain and leaves no visible residues collected in the basket below. Space also has a small footprint and allows the optimal use of the under-sink compartment.       |

#### **TECHNICAL DATA**







#### GALLERY















#### EQUIPMENT



Black Grid 8100 606



Black Grid 8100 607



Space Push Gun Metal automatic waste fitting - PO 8407 120

#### **OPTIONAL ACCESSORIES**





Stainless steel perforated tray 8156 000



Walnut-wood chopping board 8642 004

### RECOMMENDED PAIRINGS

Stainless steel basket

8611 000



OP GUN METAL satin 8499 106

**OUTLINE GAS H25 - GUN METAL** 7441 006