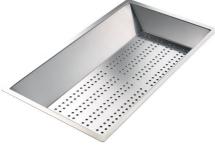

#### **OPTIONAL ACCESSORIES**

Stainless steel perforated tray 8156 000

Walnut-wood chopping board 8642 004