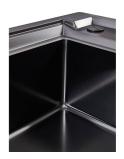

#### FEATURES

| Deep bowls          | This bowls reach an important depth, over 20 cm, thanks to the advanced production technology, that can be offer great capiency and practicity in all the washing operations.                               |
|---------------------|-------------------------------------------------------------------------------------------------------------------------------------------------------------------------------------------------------------|
| High thickness      | 1mm thick steel. A significant thickness, which guarantees the maximum sturdiness and durability.                                                                                                           |
| Perimetral overflow | The overflow is always a security on the Foster sinks that prevents the overflow of water in case of oversights. The perimeter drain solution improves aesthetics thanks to its square and essential shape. |
| Small radius        | Bowls with squared shapes with a modern design and an increased capacity, for a minimal aesthetics connected with an extreme practicity.                                                                    |
| Space waste fitting | The elegant SPACE steel cap closes the drain and leaves no visible residues collected in the basket below. Space also has a small footprint and allows the optimal use of the under-sink compartment.       |