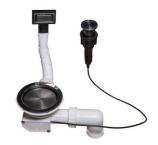

8407 120 - Space Push automatic waste fitting 8100 606 - Black grid 8100 607 - Black grid

#### EQUIPMENT

Black Grid 8100 606

Black Grid 8100 607

Space Push Gun Metal automatic waste fitting - PO 8407 120