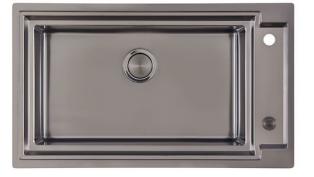

### **OUTLINE H25 - GUN METAL**

Kitchen Sinks Code: 6625 006

#### DETAILS

| Coloring               | Gun Metal                                                       |
|------------------------|-----------------------------------------------------------------|
| Edge/Installation Type | Rim h25 mm                                                      |
| Material               | AISI 304 stainless steel                                        |
| Texture                | Brushed in line                                                 |
| Base                   | 90 cm                                                           |
| Dimensions             | 880 x 518 mm                                                    |
| Standard fittings      | Fixing hooks, gasket, drain, overflow and siphon, boxed packing |
| Mixer holes            | 2 standard holes - 3rd hole on request                          |
| Built-in hole          | View technical data sheet                                       |

| Drainer         | No                                        |
|-----------------|-------------------------------------------|
| Number of bowls | 1 bowl                                    |
| Waste fitting   | Drain with automatic control SPACE (PUSH) |
| EQUIPMENT       |                                           |