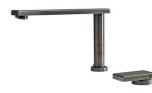

### RECOMMENDED PAIRINGS

Stainless steel basket

8611 000

OP GUN METAL satin 8499 106

**OUTLINE GAS H25 - GUN METAL** 7441 006